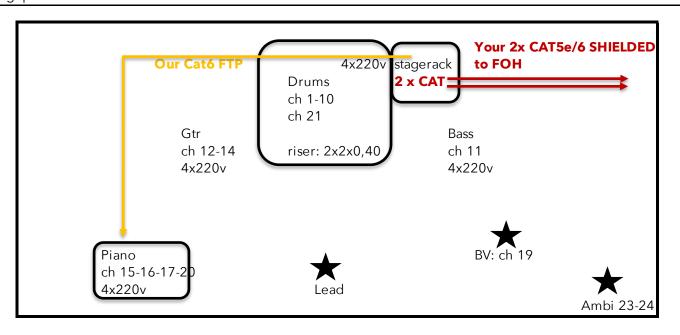

#### We need:

- 2 x CAT 5e/6A FTP SHIELDED cable from FOH to stagerack near drummer (1 GB traffic, max 80m, no CAT 7 please)
- solid table/case of 1,5m2 at FOH
- all XLR stage cabling to our stagerack, please have some xlr subsnakes too
- mic stands (1 bassdrum, 4 small booms, 2 roundbase, 5 large boom)
- backline power 220 Volts, 50Hz
- a friendly soundengineer who knows the system, has understood this tech rider, and can assist our soundengineer

## Stage

Please provide a solid stage of minimum 8 x 6 meters.

Drumriser:  $2 \times 2 \times 0,40$ cm (black skirted) Please provide 3 barstools without armrests.

| Patch |                    |               |                             |                     |
|-------|--------------------|---------------|-----------------------------|---------------------|
| i/p   | Instrument         | Mic/DI        | Stand                       |                     |
| 1     | Kick               | M82           | Kick stand                  |                     |
| 2     | Snare top          | M201          | Small boom                  |                     |
| 3     | Snare bottom       | km184         | Small boom                  |                     |
| 4     | HH                 | km185         | Small boom                  |                     |
| 5     | Tom                | e904          |                             |                     |
| 6     | Floor              | e904          |                             |                     |
| 7     | ОН                 | c414          | Large boom                  |                     |
| 8     | ОН                 | c414          | Large boom                  |                     |
| 9     | SPD-SX .L          | di            |                             |                     |
| 10    | SPD-SX .R          | di            |                             | CAT6 Soundgrid Keys |
| 11    | Bass DI            | xlr           |                             | 1 Orchestra .L      |
| 12    | Ac Gtr             | xlr           |                             | 2 Orchestra .R      |
| 13    | El Gtr .L          | xlr           |                             | 3 Keys .L           |
| 14    | El Gtr .R          | xlr           |                             | 4 Keys .R           |
| 15    | Piano .L           | di            |                             | 5 Gtr .L            |
| 16    | Piano .R           | di            |                             | 6 Gtr .R            |
| 17    | Voc Key + Melodica | v7            | Large boom                  | 7 Percussion .L     |
| 18    | Voc Laura          | KMS105        | Roundbase                   | 8 Percussion .R     |
| 19    | Voc Kim            | beta58a       | Roundbase                   | 9 Click             |
| 20    | TB Key + optogate  | v7 + optogate | Large boom                  |                     |
| 21    | Click Drums        | di            |                             |                     |
| 22    |                    |               |                             |                     |
| 23    | Ambi .L            | at897         | small boom                  |                     |
| 24    | Ambi .R            | at897         |                             |                     |
| o/p   | label              |               |                             |                     |
| 1-2   | Lead               | IEM HF        | own                         |                     |
| 3-4   | BV                 | IEM HW        | 1 x xlr (unbalanced stereo) |                     |
| 5-6   | Keys               | IEM HW        | 1 x xlr (unbalanced stereo) |                     |
| 7-8   | Gtr                | IEM HW        | 1 x xlr (unbalanced stereo) |                     |
| 9-10  | Bas                | IEM HW        | 1 x xlr (unbalanced stereo) |                     |